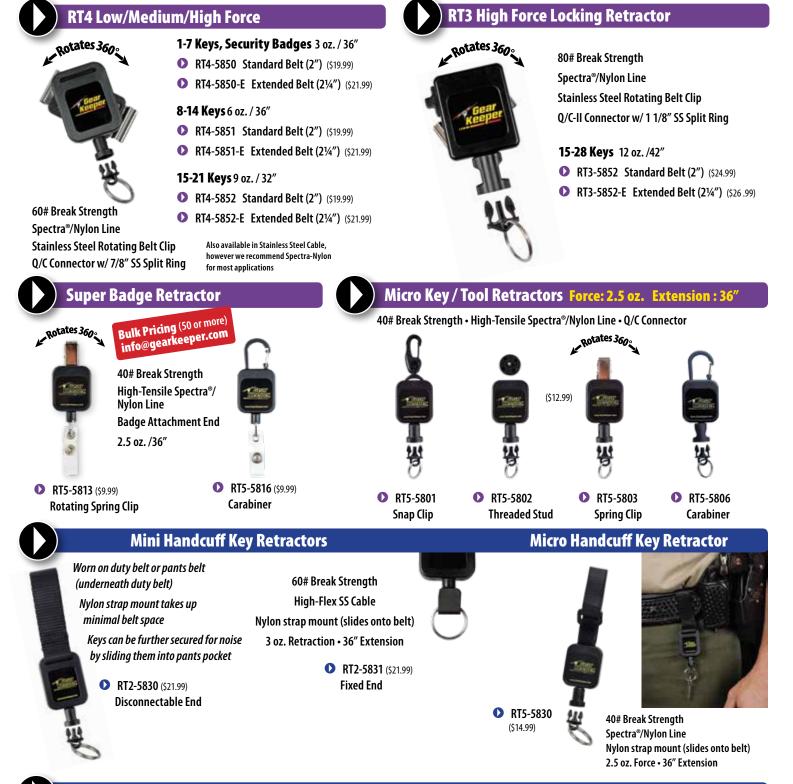

The RT3 series features 80# break-strength and high tensile Spectra/Nylon line. The RT4 series features 60# break-strength, high-tensile Spectra/Nylon line for maximum break strength and durability under the high line flexing conditions seen in key applications. The New RT5 series Micro Gear Keeper features a 40# break strength and Spectra/Nylon line.

Combined, all these features make this one tough key retractor.

The RT3 series is also available with a New Clamp-on Belt Clip (fits up to 2<sup>1</sup>/<sub>4</sub>" belts) for high security, i.e. prison guards.

Gear Keeper Key packages are available in multiple retraction force options optimize the product for the number of keys used.

The New RT5 Series Micro Gear Keeper is the first badge retractor for high security environments with a spectra/nylon line and 40# break strength. The 360 degree rotating Spring Clip allows this Gear Keeper to be mounted anywhere and allows the unit to pivot In the direction of use. It's also available in multiple mounting options for key and gear applications.