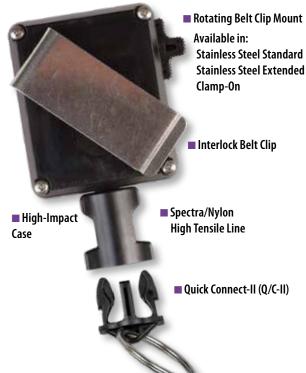

The Gear Keeper is at the core of an extensive product line that boasts an impressive array of benefits and features: a patented flushing system that clears sand and debris from the unit, is salt-water proof, and will withstand high-temperature environments; a patented Q/C Connector System that provides quick and easy connection/disconnection of gear.

The RT3 series features 80# break-strength and high tensile Spectra/Nylon line. The RT4 series features 60# break-strength, high-tensile Spectra/Nylon line for maximum break strength and durability under the high line flexing conditions seen in key applications. The New RT5 series Micro Gear Keeper features a 40# break strength and Spectra/Nylon line.

Gear Keeper's patented 360-degree Stainless Steel Rotating Belt Clip allows the retractor to rotate during use, reducing tension and line wear, and Is built tough to survive severe and moist environments. In addition, the exclusive interlock feature prevents the Gear Keeper from becoming dislodged.