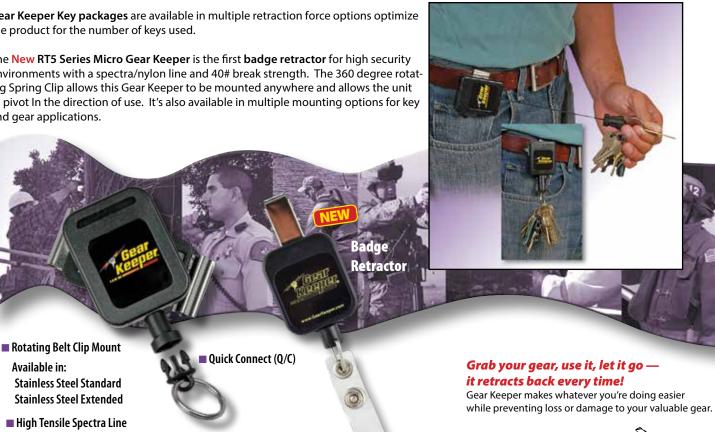

Gear Keeper Key packages are available in multiple retraction force options optimize the product for the number of keys used.

The New RT5 Series Micro Gear Keeper is the first badge retractor for high security environments with a spectra/nylon line and 40# break strength. The 360 degree rotating Spring Clip allows this Gear Keeper to be mounted anywhere and allows the unit to pivot In the direction of use. It's also available in multiple mounting options for key and gear applications.