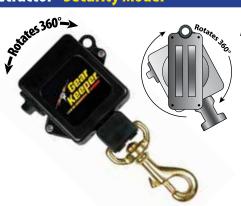

Gear Keeper's patented 360-degree Stainless Steel Rotating Belt Clip allows the retractor to rotate during use, reducing tension and line wear, and Is built tough to survive severe and moist environments. In addition, the exclusive interlock feature prevents the Gear Keeper from becoming dislodged.

## **RT3 Series Key Retractor - Security Model**

## Most secure belt-mount system; can't be torn from belt

**3 Force Options** (\$32.49) 80# Break Strength Spectra®/Nylon Line Clamp-On Rotating Belt Clip Fits Belts up to 2¼″ Brass Bolt Clip

- RT3-5812 12 oz. Force 42" Extension
- RT3-5818 18 oz. Force 36" Extension
- RT3-5826 26 oz. Force 28" Extension